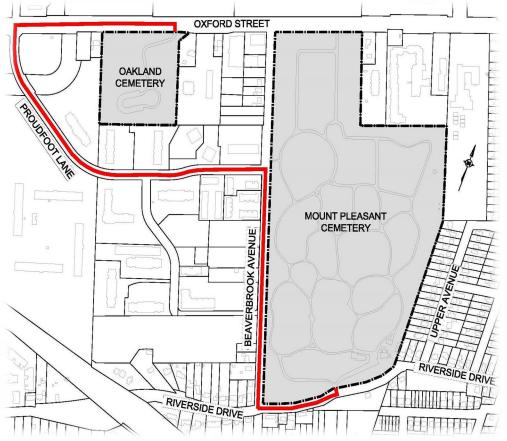

The entry gates at the (formerly) Walker Street entrance were originally installed in 1904, then relocated to (formerly Mount Pleasant Avenue) Riverside Drive in 1927. The gate posts at the Oxford Street entrance were built and officially opened in 1959. The Cross of Sacrifice in the first Veterans Section was built in 1921.

Mount Pleasant Cemetery is also known for its beautiful assortment of trees including some rare species that are characteristic of the Carolinian Zone, e.g., cucumber tree, tulip tree, Osage orange and redbud. As you enter Mount Pleasant Cemetery from Riverside Drive you will be greeted by a magnificent Copper Beech tree. If you visit the cemetery in late April you will see two beautiful Magnolia trees in full bloom in front of the Chapel, not to mention the spectacular colours throughout the grounds in the fall. In the early 1980's Mount Pleasant took on the abandoned Oakland Cemetery was reopened with new burial options.