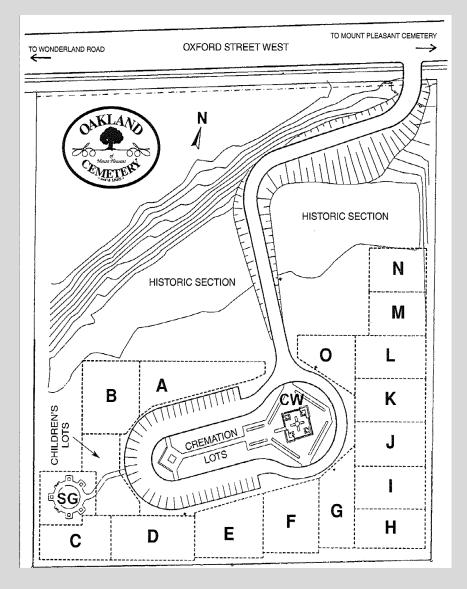

#### **390 OXFORD STREET WEST, LONDON ONTARIO, N6H 1T3**

A History OF Oakland Cemetery

Oakland Cemetery was instituted as a Cemetery in 1855 by the United Presbyterian Church Congregation on the west side of the site. In 1864 the Wesleyan Methodist New Connections Church established its cemetery on the east side, and in 1882 the two groups amalgamated their holdings into Oakland Cemetery, also known as the Scotch Cemetery and Proudfoot Cemetery. The cemetery was left unattended and neglected for many years, except for the efforts of Reverend Elson who tried to clean the cemetery up in the early 1950's and Oakridge Secondary School students who undertook Project '75 with another clean up. Unfortunately their efforts were never continued. The Cemetery was conveyed by deed to Mount Pleasant Cemetery (London) Inc. in 1982 by Metropolitan United Church and the First St. Andrews United Church on the basis of an undertaking by Mount Pleasant to willingly guarantee "to rebuild and redesign said property maintaining the traditional dignity of a cemetery property to the high standard of Mount Pleasant Cemetery"...

Mount Pleasant has gradually cleared the area of brush and poison ivy. In 1994 Mount Pleasant undertook a major project of cutting into the side of the steep hill to permit a road access from Oxford Street West into the cemetery, restoration of the old monuments, landscaping and laying out of future burial sites and the building of a beautiful Columbarium for the inurnment of cremated remains. It should be noted that John Cram QC, who was a Director of Mount Pleasant for over 20 years, was a major driving force of the Oakland Cemetery restoration. Unfortunately, Mr. Cram passed away during the construction and restoration of the cemetery. Fittingly, he was the first to be laid to rest in the new Columbarium.

All historical burial and lot records were destroyed in a house fire many years ago. While no one knows the exact number of interments made, because of the practice of unmarked graves, the estimates range from 350-574 burials. The only records on file are the names recorded from monuments in Project '75 and a recording the Genealogical Society performed.