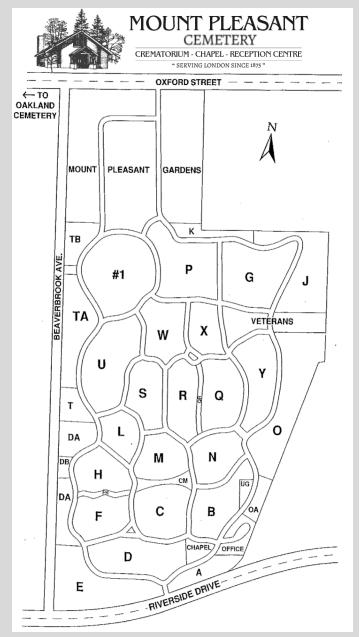

A History OF Mount Pleasant Cemetery

Mount Pleasant Cemetery was established in 1875 by a group of London businessmen wanting a nondenominational cemetery. The cemetery is still run today by a group of business people who form a Board of Directors who volunteer the time they serve on the Board. An annual meeting is held in the Spring of each year when all lot owners are invited to attend. The Chapel and Crematorium were built in 1971 to accommodate the changing needs of families.

The oldest sections of the cemetery are Sections B, C and F. Here you will find memorials to the Carlings (Sir John Carling, original member of Canada's first Cabinet); Dorothy McClary "a niece of John Adams and cousin of John Quincy, 2nd and 6th Presidents of the United States"; Simeon Morrill, first Mayor of London Town; Dr. William Saunders, first director of the Experimental Farms Branch, Department of Agriculture and one of the founders of Mt. Pleasant; Sam Peters, Mayor of Petersville; and McCormick family of McCormick Biscuits. Throughout the cemetery you will find other well known London names such as Silverwood, Eccles, H.B.Beal, Ivey, Dowler, Duffield, Hobbs and the Little family mausoleum to name a few.

The entry gates at the (formerly) Walker Street entrance were originally installed in 1904, then relocated to (formerly Mount Pleasant Avenue) Riverside Drive in 1927. The gate posts at the Oxford Street entrance were built and officially opened in 1959. The Cross of Sacrifice in the first Veterans Section was built in 1921.

Mount Pleasant Cemetery is also known for its beautiful assortment of trees including some rare species that are characteristic of the Carolinian Zone, e.g., cucumber tree, tulip tree, Osage orange and redbud. As you enter Mount Pleasant Cemetery from Riverside Drive you will be greeted by a magnificent Copper Beech tree. If you visit the cemetery in late April you will see two beautiful Magnolia trees in full bloom in front of the Chapel, not to mention the spectacular colours throughout the grounds in the fall. In the early 1980's Mount Pleasant took on the abandoned Oakland Cemetery was reopened with new burial options.